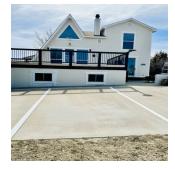

| Room                                                                                                                                                                                                                                                                                                                                                                                                                                                                                                                                                                                                                                                                                                                                     | Dimensions     | Level | Appliances               |           | Other Info:                |                         |
|------------------------------------------------------------------------------------------------------------------------------------------------------------------------------------------------------------------------------------------------------------------------------------------------------------------------------------------------------------------------------------------------------------------------------------------------------------------------------------------------------------------------------------------------------------------------------------------------------------------------------------------------------------------------------------------------------------------------------------------|----------------|-------|--------------------------|-----------|----------------------------|-------------------------|
| Living Room                                                                                                                                                                                                                                                                                                                                                                                                                                                                                                                                                                                                                                                                                                                              | 21.47x19.14    | м     | A/C                      | Central   | Finished Basement          | Pool Room               |
| Dining Room                                                                                                                                                                                                                                                                                                                                                                                                                                                                                                                                                                                                                                                                                                                              | In Main living | м     | Heat                     | Propane   | Bunkhouse                  | 19.06x11.30             |
| Kitchen                                                                                                                                                                                                                                                                                                                                                                                                                                                                                                                                                                                                                                                                                                                                  | 11.82x10.10    | м     | Fire Place               | Woodstove | Patio                      | Yes                     |
| Breakfast                                                                                                                                                                                                                                                                                                                                                                                                                                                                                                                                                                                                                                                                                                                                | Bar in Kitchen | м     | Refrigerator             | Yes       | Deck front                 | 20x44                   |
| Laundry Room                                                                                                                                                                                                                                                                                                                                                                                                                                                                                                                                                                                                                                                                                                                             | 8.56x6.52      | м     | Dishwasher               | Yes       | Garage                     | 22x24 insulated door    |
| Loft                                                                                                                                                                                                                                                                                                                                                                                                                                                                                                                                                                                                                                                                                                                                     | 10.10x13.47    | U     | Disposal                 | None      | Garage Type                | Attach                  |
| Bedroom 1                                                                                                                                                                                                                                                                                                                                                                                                                                                                                                                                                                                                                                                                                                                                | 15.24x13.04    | U     | Range                    | Gas       | Garage Opener              | Yes                     |
| Bedroom 2                                                                                                                                                                                                                                                                                                                                                                                                                                                                                                                                                                                                                                                                                                                                | 11.68x13.02    | U     | Range Vent               | Yes       | Roof                       | Asph and Shake          |
| Bedroom 3                                                                                                                                                                                                                                                                                                                                                                                                                                                                                                                                                                                                                                                                                                                                | 7.57x9.80      | U     | Oven                     | Yes       | Exterior                   | Fresh paint 2022        |
|                                                                                                                                                                                                                                                                                                                                                                                                                                                                                                                                                                                                                                                                                                                                          |                |       | Microwave                | Yes       | Sprinklers                 | None                    |
| Bar/Fam Room                                                                                                                                                                                                                                                                                                                                                                                                                                                                                                                                                                                                                                                                                                                             | 11.64x20.19    | м     | Carpet                   |           | Windows                    | New 2022                |
| Office/Mud Room                                                                                                                                                                                                                                                                                                                                                                                                                                                                                                                                                                                                                                                                                                                          | 13.12x8.08     | м     | Window Coverings         | New 2023  | Doors                      | New 2023                |
| Bath 1                                                                                                                                                                                                                                                                                                                                                                                                                                                                                                                                                                                                                                                                                                                                   | 4.88x11.33     | U     | Washer                   | No        | Taxes                      | 3781.82                 |
| Bath 2                                                                                                                                                                                                                                                                                                                                                                                                                                                                                                                                                                                                                                                                                                                                   | 5x7.87         | м     | Dryer                    | No        | Avg. Utility               |                         |
| Pool Room                                                                                                                                                                                                                                                                                                                                                                                                                                                                                                                                                                                                                                                                                                                                | 18.75x18.77    | L     | Smoke Det.               |           | Avg. Utility               |                         |
|                                                                                                                                                                                                                                                                                                                                                                                                                                                                                                                                                                                                                                                                                                                                          |                |       | Water Heater             | 2019      | Lot Size                   | 4 full lots 37672 sq ft |
|                                                                                                                                                                                                                                                                                                                                                                                                                                                                                                                                                                                                                                                                                                                                          |                |       | Water Softener           | rented    | Zoning                     | Res                     |
| Remarks: This beautiful cabin with large addition was originally constructed with hand planed planks from Ft. Robinson timbers. Loft overlooks the living area, plus leads to 2 bedrooms and bath. Kitchen is spacious with durable antique marble counter tops. Large windows, warm spaces! The entertainment space is endless with a bar/family room, pool room underneath, 20x44 deck! Gorgeous views from this very private feeling area on south side of Lake McConaughy! The bunkhouse right out the backdoor offers extra space for family and guests! Wonderful get away or year round living! Extra personal property list will be provided! Call to see this one today! Turn at mailboxes, stay right, first left top of hill. |                |       |                          |           |                            |                         |
| Owner: Bartek, Aaron and Tracy Turco-                                                                                                                                                                                                                                                                                                                                                                                                                                                                                                                                                                                                                                                                                                    |                |       | Occupied: Yes            |           | Agent's Cell: 308-289-5232 |                         |
| Key: lokbox                                                                                                                                                                                                                                                                                                                                                                                                                                                                                                                                                                                                                                                                                                                              |                |       | Listing Agent: Tena Most |           | Listing Date: 4-1-2024     |                         |