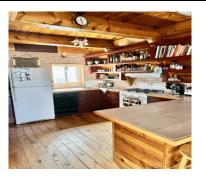

| Room                                                                                                                                                                                                                                                                                                                                                                                                                                                                                                                                                                                                                                                                                                                                     | Dimensions     | Level | Appliances               |           | Other Info:                |                         |
|------------------------------------------------------------------------------------------------------------------------------------------------------------------------------------------------------------------------------------------------------------------------------------------------------------------------------------------------------------------------------------------------------------------------------------------------------------------------------------------------------------------------------------------------------------------------------------------------------------------------------------------------------------------------------------------------------------------------------------------|----------------|-------|--------------------------|-----------|----------------------------|-------------------------|
| Living Room                                                                                                                                                                                                                                                                                                                                                                                                                                                                                                                                                                                                                                                                                                                              | 21.47x19.14    | м     | A/C                      | Central   | Finished Basement          | Pool Room               |
| Dining Room                                                                                                                                                                                                                                                                                                                                                                                                                                                                                                                                                                                                                                                                                                                              | In Main living | м     | Heat                     | Propane   | Bunkhouse                  | 19.06x11.30             |
| Kitchen                                                                                                                                                                                                                                                                                                                                                                                                                                                                                                                                                                                                                                                                                                                                  | 11.82x10.10    | м     | Fire Place               | Woodstove | Patio                      | Yes                     |
| Breakfast                                                                                                                                                                                                                                                                                                                                                                                                                                                                                                                                                                                                                                                                                                                                | Bar in Kitchen | м     | Refrigerator             | Yes       | Deck front                 | 20x44                   |
| Laundry Room                                                                                                                                                                                                                                                                                                                                                                                                                                                                                                                                                                                                                                                                                                                             | 8.56x6.52      | м     | Dishwasher               | Yes       | Garage                     | 22x24 insulated door    |
| Loft                                                                                                                                                                                                                                                                                                                                                                                                                                                                                                                                                                                                                                                                                                                                     | 10.10x13.47    | U     | Disposal                 | None      | Garage Type                | Attach                  |
| Bedroom 1                                                                                                                                                                                                                                                                                                                                                                                                                                                                                                                                                                                                                                                                                                                                | 15.24x13.04    | U     | Range                    | Gas       | Garage Opener              | Yes                     |
| Bedroom 2                                                                                                                                                                                                                                                                                                                                                                                                                                                                                                                                                                                                                                                                                                                                | 11.68x13.02    | U     | Range Vent               | Yes       | Roof                       | Asph and Shake          |
| Bedroom 3                                                                                                                                                                                                                                                                                                                                                                                                                                                                                                                                                                                                                                                                                                                                | 7.57x9.80      | U     | Oven                     | Yes       | Exterior                   | Fresh paint 2022        |
|                                                                                                                                                                                                                                                                                                                                                                                                                                                                                                                                                                                                                                                                                                                                          |                |       | Microwave                | Yes       | Sprinklers                 | None                    |
| Bar/Fam Room                                                                                                                                                                                                                                                                                                                                                                                                                                                                                                                                                                                                                                                                                                                             | 11.64x20.19    | м     | Carpet                   |           | Windows                    | New 2022                |
| Office/Mud Room                                                                                                                                                                                                                                                                                                                                                                                                                                                                                                                                                                                                                                                                                                                          | 13.12x8.08     | м     | Window Coverings         | New 2023  | Doors                      | New 2023                |
| Bath 1                                                                                                                                                                                                                                                                                                                                                                                                                                                                                                                                                                                                                                                                                                                                   | 4.88x11.33     | U     | Washer                   | No        | Taxes                      | 3781.82                 |
| Bath 2                                                                                                                                                                                                                                                                                                                                                                                                                                                                                                                                                                                                                                                                                                                                   | 5x7.87         | м     | Dryer                    | No        | Avg. Utility               |                         |
| Pool Room                                                                                                                                                                                                                                                                                                                                                                                                                                                                                                                                                                                                                                                                                                                                | 18.75x18.77    | L     | Smoke Det.               |           | Avg. Utility               |                         |
|                                                                                                                                                                                                                                                                                                                                                                                                                                                                                                                                                                                                                                                                                                                                          |                |       | Water Heater             | 2019      | Lot Size                   | 4 full lots 37672 sq ft |
|                                                                                                                                                                                                                                                                                                                                                                                                                                                                                                                                                                                                                                                                                                                                          |                |       | Water Softener           | rented    | Zoning                     | Res                     |
| Remarks: This beautiful cabin with large addition was originally constructed with hand planed planks from Ft. Robinson timbers. Loft overlooks the living area, plus leads to 2 bedrooms and bath. Kitchen is spacious with durable antique marble counter tops. Large windows, warm spaces! The entertainment space is endless with a bar/family room, pool room underneath, 20x44 deck! Gorgeous views from this very private feeling area on south side of Lake McConaughy! The bunkhouse right out the backdoor offers extra space for family and guests! Wonderful get away or year round living! Extra personal property list will be provided! Call to see this one today! Turn at mailboxes, stay right, first left top of hill. |                |       |                          |           |                            |                         |
| Owner: Bartek, Aaron and Tracy Turco-                                                                                                                                                                                                                                                                                                                                                                                                                                                                                                                                                                                                                                                                                                    |                |       | Occupied: Yes            |           | Agent's Cell: 308-289-5232 |                         |
| Key: lokbox                                                                                                                                                                                                                                                                                                                                                                                                                                                                                                                                                                                                                                                                                                                              |                |       | Listing Agent: Tena Most |           | Listing Date: 4-1-2024     |                         |